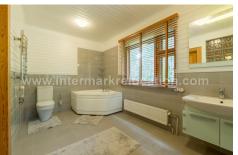

First floor - lobby, checkroom, toilet, study, kitchen, dining room, living room, with / y;

The second floor - 2 bedrooms with bathrooms; Attic - 2 bedrooms with bathrooms, common play area; Basement floor: laundry room, checkroom, WC.