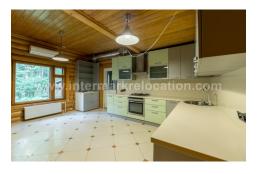

### ID 18399

| Region Area | 80000 |
|-------------|-------|
| Rooms       | 12    |
| Bedrooms    | 7     |
| Bathrooms   | 4     |
| Total area  | 533   |
| From MKAD   | 0 km  |

Gorgeous cottage in the "Silver Forest. Located in the district of Khoroshyovo-Mnevniki surrounded by the Moscow River and the Khoroshyov Canal Straightening. Renovation of natural materials. Fully equipped with household appliances. Functional planning: total area - 533 sq. m;

First floor - lobby, checkroom, toilet, study, kitchen, dining room, living room, with / y;

The second floor - 2 bedrooms with bathrooms; Attic - 2 bedrooms with bathrooms, common play area; Basement floor: laundry room, checkroom, WC.