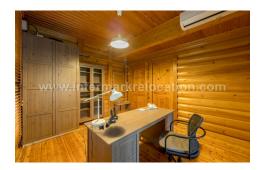

First floor - lobby, checkroom, toilet, study, kitchen, dining room, living room, with / y;

The second floor - 2 bedrooms with bathrooms; Attic - 2 bedrooms with bathrooms, common play area; Basement floor: laundry room, checkroom, WC.