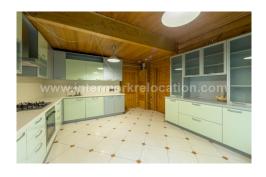

### ID 18399

| Region Area | 80000 |
|-------------|-------|
| Rooms       | 12    |
| Bedrooms    | 7     |
| Bathrooms   | 4     |
| Total area  | 533   |
| From MKAD   | 0 km  |

Gorgeous cottage in the "Silver Forest. Located in the district of Khoroshyovo-Mnevniki surrounded by the Moscow River and the Khoroshyov Canal Straightening. Renovation of natural materials. Fully equipped with household appliances. Functional planning: total area - 533 sq. m;

First floor - lobby, checkroom, toilet, study, kitchen, dining room, living room, with / y;

The second floor - 2 bedrooms with bathrooms; Attic - 2 bedrooms with bathrooms, common play area; Basement floor: laundry room, checkroom, WC.