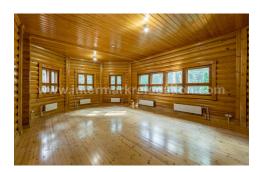

First floor - lobby, checkroom, toilet, study, kitchen, dining room, living room, with / y;

The second floor - 2 bedrooms with bathrooms; Attic - 2 bedrooms with bathrooms, common play area; Basement floor: laundry room, checkroom, WC.