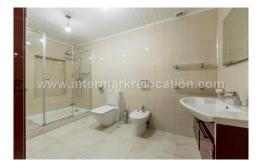

First floor - lobby, checkroom, toilet, study, kitchen, dining room, living room, with / y;

The second floor - 2 bedrooms with bathrooms; Attic - 2 bedrooms with bathrooms, common play area; Basement floor: laundry room, checkroom, WC.