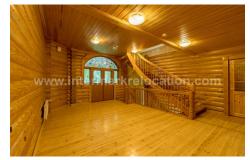

First floor - lobby, checkroom, toilet, study, kitchen, dining room, living room, with / y;

The second floor - 2 bedrooms with bathrooms; Attic - 2 bedrooms with bathrooms, common play area; Basement floor: laundry room, checkroom, WC.