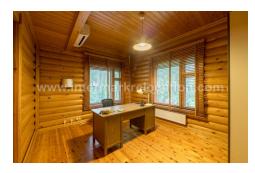

First floor - lobby, checkroom, toilet, study, kitchen, dining room, living room, with / y;

The second floor - 2 bedrooms with bathrooms; Attic - 2 bedrooms with bathrooms, common play area; Basement floor: laundry room, checkroom, WC.