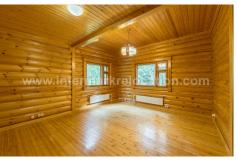

First floor - lobby, checkroom, toilet, study, kitchen, dining room, living room, with / y;

The second floor - 2 bedrooms with bathrooms; Attic - 2 bedrooms with bathrooms, common play area; Basement floor: laundry room, checkroom, WC.