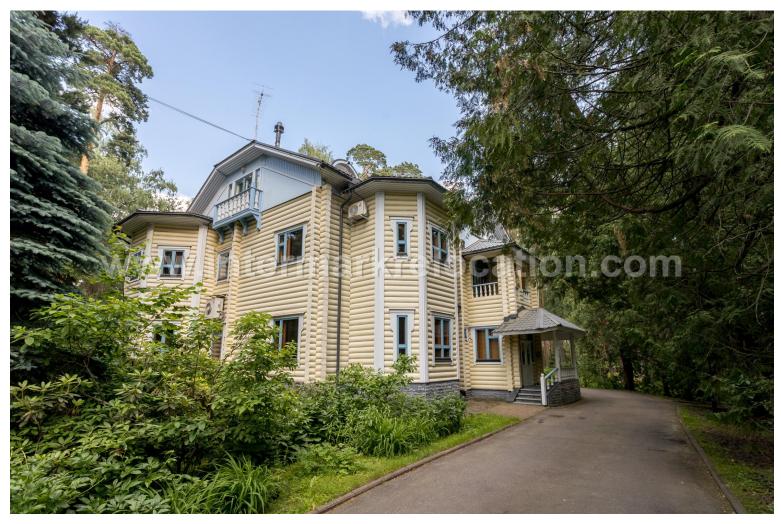

### ID 18399

| Region Area | 80000 |
|-------------|-------|
| Rooms       | 12    |
| Bedrooms    | 7     |
| Bathrooms   | 4     |
| Total area  | 533   |
| From MKAD   | 0 km  |

Gorgeous cottage in the "Silver Forest. Located in the district of Khoroshyovo-Mnevniki surrounded by the Moscow River and the Khoroshyov Canal Straightening. Renovation of natural materials. Fully equipped with household appliances. Functional planning: total area - 533 sq. m;