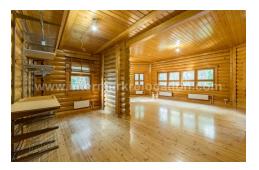

First floor - lobby, checkroom, toilet, study, kitchen, dining room, living room, with / y;

The second floor - 2 bedrooms with bathrooms; Attic - 2 bedrooms with bathrooms, common play area; Basement floor: laundry room, checkroom, WC.