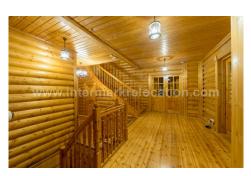

### ID 18399

| Region Area | 80000 |
|-------------|-------|
| Rooms       | 12    |
| Bedrooms    | 7     |
| Bathrooms   | 4     |
| Total area  | 533   |
| From MKAD   | 0 km  |

Gorgeous cottage in the "Silver Forest. Located in the district of Khoroshyovo-Mnevniki surrounded by the Moscow River and the Khoroshyov Canal Straightening. Renovation of natural materials. Fully equipped with household appliances. Functional planning: total area - 533 sq. m;

First floor - lobby, checkroom, toilet, study, kitchen, dining room, living room, with / y;

The second floor - 2 bedrooms with bathrooms; Attic - 2 bedrooms with bathrooms, common play area; Basement floor: laundry room, checkroom, WC.